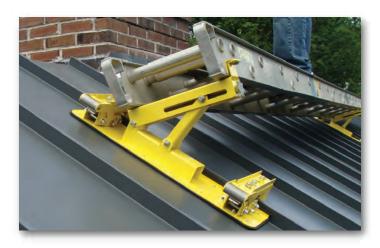

# INTRODUCING

the Metal Plus Universal Safety Anchor!

Universal Safety Anchor as well as our full product line of Standing Seam Metal Roofing Brackets are all Made in the U.S.A.!

- → NO MORE adjusting set screws!
- → NO MORE replacing parts!
- → NO MORE set screws gouging and damaging panels!
- → NO MORE voiding manufacturers warranty on panels!
- → NO MORE rusting of panels when anchor points are removed!
- → NO MORE complaining customers of excessive damage to panels!
- → NO MORE dismantling of anchor point required!

#### Our Revolutionary Universal Safety Anchor (USA)

Our newest product is the Universal Safety Anchor (USA)! Some anchor points gouge the panels, and others are limited to a few panel profiles! Previous anchor points are now obsolete by eliminating the following problems. NO MORE Adjusting set screws or them gouging and damaging panels, which can void manufacturing warranties. NO MORE dismantling of anchor points or complaining customers of excessive damage or rusting when anchors are removed!

#### IT'S EASY! OPEN - CLOSE - TORQUE! IT TAKES LESS THAN A MINUTE TO INSTALL!