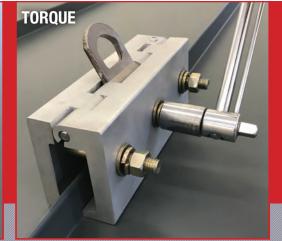

#### **OPEN • CLOSE • TORQUE • IT TAKES LESS THAN A MINUTE TO INSTALL!**

DESIGNED FOR METAL ROOFERS, SOLAR INSTALLERS, CARPENTERS AND MASONS!

Distributor:

Metal Plus Universal Safety Anchor (USA) has also done very well in our neighboring country. This photo is from ALL...THE BEST Inc. doing a project in Alberta Canada. The company quoted; "The synergy between the Universal Safety Anchor, and the Roofing Brackets, has made our job a safe and efficient workplace."

#### IT'S EASY! OPEN - CLOSE - TORQUE! IT TAKES LESS THAN A MINUTE TO INSTALL!