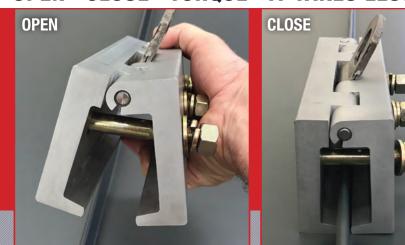

#### **OPEN • CLOSE • TORQUE • IT TAKES LESS THAN A MINUTE TO INSTALL!**

DESIGNED FOR METAL ROOFERS, SOLAR INSTALLERS, CARPENTERS AND MASONS!

Distributor:

Metal Plus Universal Safety Anchor (USA) has also done very well in our neighboring country. This photo is from ALL...THE BEST Inc. doing a project in Alberta Canada. The company quoted; "The synergy between the Universal Safety Anchor, and the Roofing Brackets, has made our job a safe and efficient workplace."

#### IT'S EASY! OPEN - CLOSE - TORQUE! IT TAKES LESS THAN A MINUTE TO INSTALL!