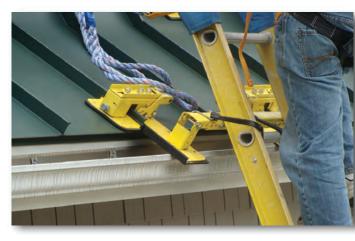

# INTRODUCING

the Metal Plus Universal Safety Anchor!

Universal Safety Anchor as well as our full product line of Standing Seam Metal Roofing Brackets are all Made in the U.S.A.!

- → NO MORE adjusting set screws!
- → NO MORE replacing parts!
- → NO MORE set screws gouging and damaging panels!
- → NO MORE voiding manufacturers warranty on panels!
- → NO MORE rusting of panels when anchor points are removed!
- → NO MORE complaining customers of excessive damage to panels!
- → NO MORE dismantling of anchor point required!

#### Our Revolutionary Universal Safety Anchor (USA)

Our newest product is the Universal Safety Anchor (USA)! Some anchor points gouge the panels, and others are limited to a few panel profiles! Previous anchor points are now obsolete by eliminating the following problems. NO MORE Adjusting set screws or them gouging and damaging panels, which can void manufacturing warranties. NO MORE dismantling of anchor points or complaining customers of excessive damage or rusting when anchors are removed!

#### IT'S EASY! OPEN - CLOSE - TORQUE! IT TAKES LESS THAN A MINUTE TO INSTALL!