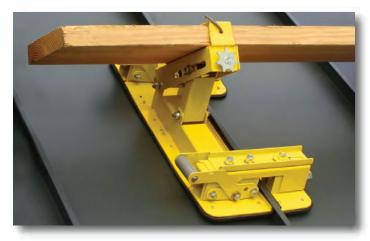

## **The Ultimate Bracket**

- Designed for 2" x 8" and 2" x 10" wooden planks.
- Adjusts from 3/12 to 24/12 slope.
- A double-start crankshaft system allows you to adjust the tool one degree at a time.
- High-grade powder coating prevents corrosion.
- Custom-designed rubber pads on the base and sides of the tool prevent roof damage.
- Installs from a 1" up to a 2" on Snap-Lock or Mechanical Standing Seam Metal Roof.
- Easy one hand installation and removal.
- Rated 300 lbs. rated wet or dry. Follows OSHA requirements with proper fall-arrest systems and tiedowns.