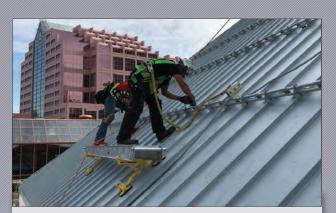

#### **OPEN • CLOSE • TORQUE • IT TAKES LESS THAN A MINUTE TO INSTALL!**

DESIGNED FOR METAL ROOFERS, SOLAR INSTALLERS, CARPENTERS AND MASONS!

Distributor:

Metal Plus Universal Safety Anchor (USA) has also done very well in our neighboring country. This photo is from ALL...THE BEST Inc. doing a project in Alberta Canada. The company quoted; "The synergy between the Universal Safety Anchor, and the Roofing Brackets, has made our job a safe and efficient workplace."