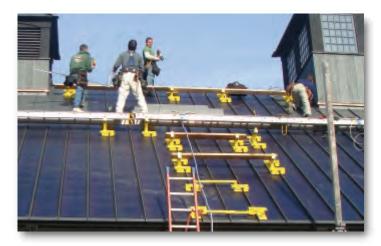

#### **OPEN • CLOSE • TORQUE • IT TAKES LESS THAN A MINUTE TO INSTALL!**

DESIGNED FOR METAL ROOFERS, SOLAR INSTALLERS, CARPENTERS AND MASONS!

Distributor:

Metal Plus Universal Safety Anchor (USA) has also done very well in our neighboring country. This photo is from ALL...THE BEST Inc. doing a project in Alberta Canada. The company quoted; "The synergy between the Universal Safety Anchor, and the Roofing Brackets, has made our job a safe and efficient workplace."